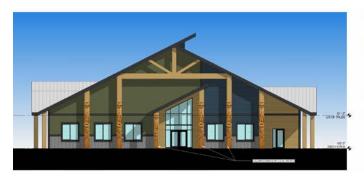

# Early Learning and Childcare Center

A new and exciting venture for our youth is in the works. The Early Learning Center will host 94 childcare spaces which includes infant and toddler spaces, before and after school care, Language Nest and the Head Start program.

### **EDUCATION NEWS - Early Learning and Childcare Center**

**S7ÁUTW** Education Department has worked hard in the planning of this much needed childcare service for our Nation.

The vision to expand and support the current growing needs within STÁUTW First nation and surrounding communities has been strategically planned within the last few years. This Early Learning Center will host 94 childcare spaces which includes infant and toddler spaces, before and after school care, Language Nest and Head Start.

STÁUTW'S Mandate "children are our most valuable resources and we strive to support and encourage positive sense of self, and the desire for life long learning", has been the vision when creating this building. Our vision is to create a healthy, safe and well educated community of all ages to participate in all aspects of community life. As Saanich people, we strive to be whole in the spiritual, cultural, physical and emotional sense. Each of the programs will promote the SENĆOTEN language, our goal is to provide a culturally rich land based programming which supports the Leaderships vision for the children. The site is located within the community of Tsawout, adjacent to the Health Center and on the road leading to the newly completed Bighouse.

#### Schematic Drawings of Tsawout Early Learning and Child Care Centre