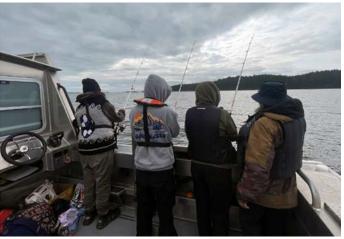

#### YOUTH BOAT CHARTERS

See p.10 for more photos.

# FISHERIES NEWS - STÁUTW YOUTH & ELDER BOAT CHARTERS

REEF NET REVITALIZATION PROJECT: March 18-22, 2024

The Salish Sea and our Village Sites

What an amazing week spent with our Elders and youth out on the Salish Sea; sharing the history of our Village sites, exploring the islands, our reef net sites, and did some fishing. We have many future stewardsof the land and sea; future Fisheries team.

HÍSWKE SÍAM HALE for everyones support during this time.