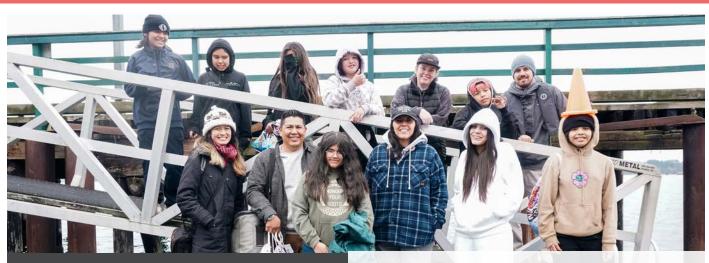

#### YOUTH BOAT CHARTERS

See p.10 for more photos.

# FISHERIES NEWS - STÁUTW YOUTH & ELDER BOAT CHARTERS

REEF NET REVITALIZATION PROJECT: March 18-22, 2024

The Salish Sea and our Village Sites

What an amazing week spent with our Elders and youth out on the Salish Sea; sharing the history of our Village sites, exploring the islands, our reef net sites, and did some fishing. We have many future stewardsof the land and sea; future Fisheries team.

HÍSWKE SÍAM HALE for everyones support during this time.