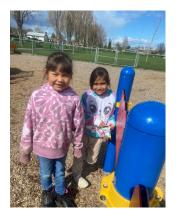

#### YOUTH BOAT CHARTERS

See p.10 for more photos.

# FISHERIES NEWS - STÁUTW YOUTH & ELDER BOAT CHARTERS

REEF NET REVITALIZATION PROJECT: March 18-22, 2024

The Salish Sea and our Village Sites

What an amazing week spent with our Elders and youth out on the Salish Sea; sharing the history of our Village sites, exploring the islands, our reef net sites, and did some fishing. We have many future stewardsof the land and sea; future Fisheries team.

HÍSWKE SÍAM HALE for everyones support during this time.