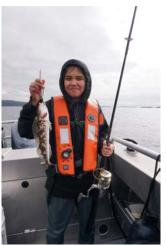

# FISHERIES NEWS - STÁUTW YOUTH & ELDER BOAT CHARTERS

REEF NET REVITALIZATION PROJECT: March 18-22, 2024

The Salish Sea and our Village Sites

What an amazing week spent with our Elders and youth out on the Salish Sea; sharing the history of our Village sites, exploring the islands, our reef net sites, and did some fishing. We have many future stewardsof the land and sea; future Fisheries team.

HÍSWKE SÍAM HALE for everyones support during this time.

# FISHERIES NEWS - STÁUTW YOUTH & ELDER BOAT CHARTERS