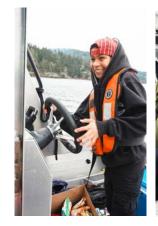

# FISHERIES NEWS - STÁUTW YOUTH & ELDER BOAT CHARTERS

REEF NET REVITALIZATION PROJECT: March 18-22, 2024

The Salish Sea and our Village Sites

What an amazing week spent with our Elders and youth out on the Salish Sea; sharing the history of our Village sites, exploring the islands, our reef net sites, and did some fishing. We have many future stewardsof the land and sea; future Fisheries team.

HÍSWKE SÍAM HALE for everyones support during this time.