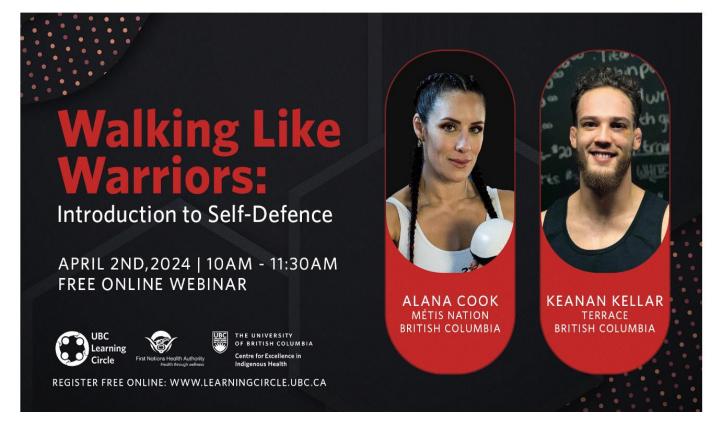

## DROP IN INTRODUCTION TO SELF DEFENSE

EVERYONE WELCOME! PLEASE JOIN US IN THE AUDITORIUM ON TUESDAY APRIL 2<sup>ND</sup>. CLASS STARTS AT 10:00AM PLEASE ARRIVE 15 MINUTES EARLY IF YOU CAN.

Professional MMA Fighters Alana Cook and Keanan Kellar will take you through an interactive, informative, and inspiring ninety-minute lesson on basic self-defence. This workshop includes martial arts demos, situational awareness, body language, street safety, and practical self-defence tools that everyone should know. Learn how to prevent conflict, protect yourself, and escape from unsafe situations. This course is for people of all ages, sizes, and athletic ability.