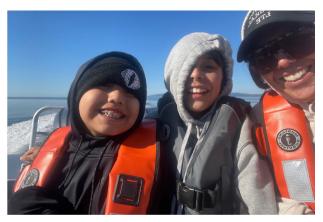

# FISHERIES NEWS - STÁUTW YOUTH & ELDER BOAT CHARTERS

REEF NET REVITALIZATION PROJECT: March 18-22, 2024

The Salish Sea and our Village Sites

What an amazing week spent with our Elders and youth out on the Salish Sea; sharing the history of our Village sites, exploring the islands, our reef net sites, and did some fishing. We have many future stewardsof the land and sea; future Fisheries team.

HÍSWKE SÍAM HALE for everyones support during this time.