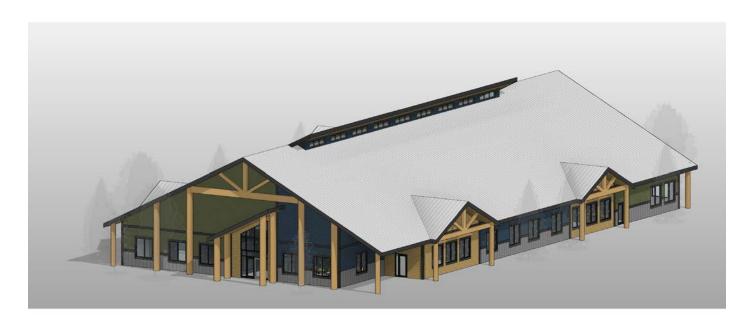

# Early Learning and Childcare Center

A new and exciting venture for our youth is in the works. The Early Learning Center will host 94 childcare spaces which includes infant and toddler spaces, before and after school care, Language Nest and the Head Start program.

### **EDUCATION NEWS - Early Learning and Childcare Center**

**S7ÁUTW** Education Department has worked hard in the planning of this much needed childcare service for our Nation.

The vision to expand and support the current growing needs within STÁUTW First nation and surrounding communities has been strategically planned within the last few years. This Early Learning Center will host 94 childcare spaces which includes infant and toddler spaces, before and after school care, Language Nest and Head Start.

STÁUTW'S Mandate "children are our most valuable resources and we strive to support and encourage positive sense of self, and the desire for life long learning", has been the vision when creating this building. Our vision is to create a healthy, safe and well educated community of all ages to participate in all aspects of community life. As Saanich people, we strive to be whole in the spiritual, cultural, physical and emotional sense. Each of the programs will promote the SENĆOTEN language, our goal is to provide a culturally rich land based programming which supports the Leaderships vision for the children. The site is located within the community of Tsawout, adjacent to the Health Center and on the road leading to the newly completed Bighouse.

#### Schematic Drawings of Tsawout Early Learning and Child Care Centre