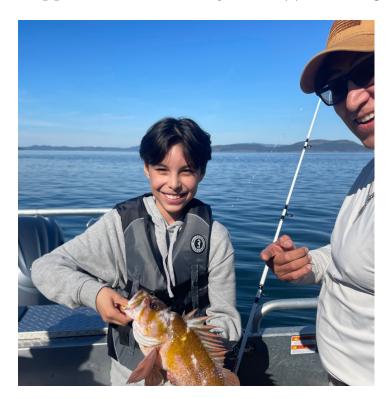

# FISHERIES NEWS - STÁUTW YOUTH & ELDER BOAT CHARTERS

REEF NET REVITALIZATION PROJECT: March 18-22, 2024

The Salish Sea and our Village Sites

What an amazing week spent with our Elders and youth out on the Salish Sea; sharing the history of our Village sites, exploring the islands, our reef net sites, and did some fishing. We have many future stewardsof the land and sea; future Fisheries team.

HÍSWKE SÍAM HALE for everyones support during this time.