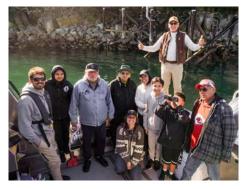

# FISHERIES NEWS - STÁUTW YOUTH & ELDER BOAT CHARTERS

REEF NET REVITALIZATION PROJECT: March 18-22, 2024

The Salish Sea and our Village Sites

What an amazing week spent with our Elders and youth out on the Salish Sea; sharing the history of our Village sites, exploring the islands, our reef net sites, and did some fishing. We have many future stewardsof the land and sea; future Fisheries team.

HÍSWKE SÍAM HALE for everyones support during this time.