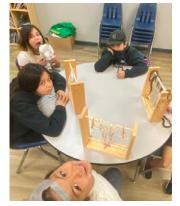

#### YOUTH BOAT CHARTERS

See p.10 for more photos.

# FISHERIES NEWS - STÁUTW YOUTH & ELDER BOAT CHARTERS

REEF NET REVITALIZATION PROJECT: March 18-22, 2024

The Salish Sea and our Village Sites

What an amazing week spent with our Elders and youth out on the Salish Sea; sharing the history of our Village sites, exploring the islands, our reef net sites, and did some fishing. We have many future stewardsof the land and sea; future Fisheries team.

HÍSWKE SÍAM HALE for everyones support during this time.