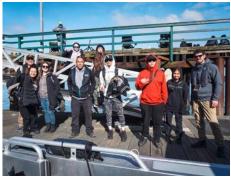

# FISHERIES NEWS - STÁUTW YOUTH & ELDER BOAT CHARTERS

REEF NET REVITALIZATION PROJECT: March 18-22, 2024

The Salish Sea and our Village Sites

What an amazing week spent with our Elders and youth out on the Salish Sea; sharing the history of our Village sites, exploring the islands, our reef net sites, and did some fishing. We have many future stewardsof the land and sea; future Fisheries team.

HÍSWKE SÍAM HALE for everyones support during this time.