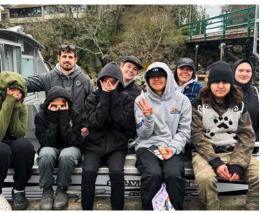

# FISHERIES NEWS - STÁUTW YOUTH & ELDER BOAT CHARTERS

REEF NET REVITALIZATION PROJECT: March 18-22, 2024

The Salish Sea and our Village Sites

What an amazing week spent with our Elders and youth out on the Salish Sea; sharing the history of our Village sites, exploring the islands, our reef net sites, and did some fishing. We have many future stewardsof the land and sea; future Fisheries team.

HÍSWKE SÍAM HALE for everyones support during this time.