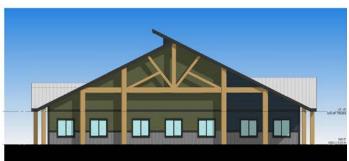

# Early Learning and Childcare Center

A new and exciting venture for our youth is in the works. The Early Learning Center will host 94 childcare spaces which includes infant and toddler spaces, before and after school care, Language Nest and the Head Start program.

### **EDUCATION NEWS - Early Learning and Childcare Center**

**S7ÁUTW** Education Department has worked hard in the planning of this much needed childcare service for our Nation.

The vision to expand and support the current growing needs within STÁUTW First nation and surrounding communities has been strategically planned within the last few years. This Early Learning Center will host 94 childcare spaces which includes infant and toddler spaces, before and after school care, Language Nest and Head Start.

STÁUTW'S Mandate "children are our most valuable resources and we strive to support and encourage positive sense of self, and the desire for life long learning", has been the vision when creating this building. Our vision is to create a healthy, safe and well educated community of all ages to participate in all aspects of community life. As Saanich people, we strive to be whole in the spiritual, cultural, physical and emotional sense. Each of the programs will promote the SENĆOTEN language, our goal is to provide a culturally rich land based programming which supports the Leaderships vision for the children. The site is located within the community of Tsawout, adjacent to the Health Center and on the road leading to the newly completed Bighouse.

#### Schematic Drawings of Tsawout Early Learning and Child Care Centre